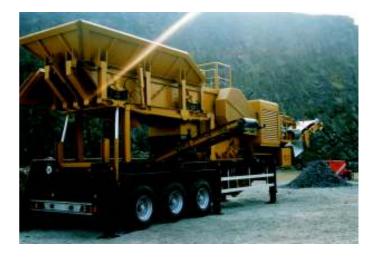

## Wheeled crushing plant BM 1050

Portable crushing and recycling plant with jaw crusher mounted on a 3 axle semitrailer, model BM 1050, for aggregate and recycled materials.

## Main components:

| Feed hopper: app                                                                                | o. 9 m³ 12 cu. yds            |  |  |
|-------------------------------------------------------------------------------------------------|-------------------------------|--|--|
| <b>Grizzly feeder:</b> 1180 x 4800 mm 3'10" x 15'9"                                             |                               |  |  |
| with grizzly for pre-screening                                                                  |                               |  |  |
| Fines conveyor:                                                                                 | 800 x 3500 mm<br>32" x 11'6"  |  |  |
| for pre-screened material                                                                       |                               |  |  |
| Jaw crusher:                                                                                    | 1050 x 700 mm<br>42" x 28"    |  |  |
| Setting:                                                                                        | 40 - 160 mm<br>1.75" x 6.33"  |  |  |
| Discharge feeder:                                                                               | 1200 x 2500 mm<br>47" x 8'3"  |  |  |
| Product conveyor:                                                                               | 1000 x 9500 mm<br>40" x 31'0" |  |  |
| <b>Power unit:</b> diesel engine<br>at 1800 rpm<br>app. 212 kw 280 hp<br>with 100 kVA generator |                               |  |  |
| <b>Chassis:</b> 3 axle semi trailer unit with pneumatic brakes, hydraulic supports and lighting |                               |  |  |