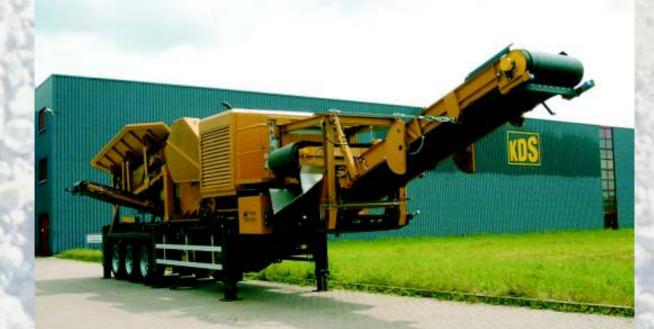

## Wheeled crushing plant with jaw crusher model BM 1050

Innovative Design, Technology and ServiceEquipment for quarry and recycling of building materialApollo Maschinenbau GmbHMach<br/>Crushir

Machines and plants for Crushing - screening - conveyance

## Wheeled crushing plant BM 1050

Portable crushing and recycling plant with jaw crusher mounted on a 3 axle semitrailer, model BM 1050, for aggregate and recycled materials.

## Main components:

| Feed hopper: app                                                                                | o. 9 m³ 12 cu. yds            |  |  |
|-------------------------------------------------------------------------------------------------|-------------------------------|--|--|
| <b>Grizzly feeder:</b> 1180 x 4800 mm 3'10" x 15'9"                                             |                               |  |  |
| with grizzly for pre-screening                                                                  |                               |  |  |
| Fines conveyor:                                                                                 | 800 x 3500 mm<br>32" x 11'6"  |  |  |
| for pre-screened material                                                                       |                               |  |  |
| Jaw crusher:                                                                                    | 1050 x 700 mm<br>42" x 28"    |  |  |
| Setting:                                                                                        | 40 - 160 mm<br>1.75" x 6.33"  |  |  |
| Discharge feeder:                                                                               | 1200 x 2500 mm<br>47" x 8'3"  |  |  |
| Product conveyor:                                                                               | 1000 x 9500 mm<br>40" x 31'0" |  |  |
| <b>Power unit:</b> diesel engine<br>at 1800 rpm<br>app. 212 kw 280 hp<br>with 100 kVA generator |                               |  |  |
| <b>Chassis:</b> 3 axle semi trailer unit with pneumatic brakes, hydraulic supports and lighting |                               |  |  |