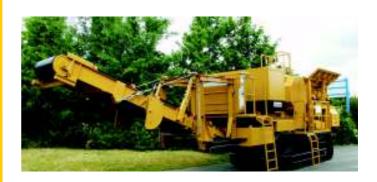

# Crawler-mounted mobile crushing plant with jaw crusher model BR 850

Innovative Design, Technology and Service

**Equipment for quarry and recycling of building material**

Apollo Maschinenbau GmbH

## Crawler-mounted mobile crushing plant with jaw crusher model BR 850

Mobile crushing and recycling plant with jaw crusher 850 x 550 mm crawler-mounted, model BR 850, for natural stone and recycled material

#### **Main Components:**

Feed Hopper:approx. 4.5 m<sup>3</sup>

**Vibration Feeder:** 800 x 28700 mm output with grid in stepped arrangement for pre-screening

Conveyor Belt:BB 500 x 3050 for

pre-screened material

Single Swing Jaw Crusher:

850 x 550 mm

Gap Width: 30 - 120 mm

Performance: approx. 30 60 m<sup>3</sup>/h

Vibration Feeder: 1000 x 2600 mm

**Discharge Conveyor Belt:** BB 800 x 8050 mm

Engine: Diesel Engine appr. 100 kW/1800 rpm

with 53 kva generator

Chassis:Crawler track tracks width: 400 mm

axle-base:

**Control Unit with Remote Control** 

#### **Transport Dimensions**

Width:2,500 mm Length:10,870 mm Height:3,350 mm

Total Weight: 25.9 26.7 t