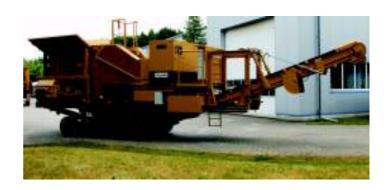

# Crawler-mounted mobile crushing plant with jaw crusher model BR 850

Innovative Design, Technology and Service

**Equipment for quarry and recycling of building material**

Apollo Maschinenbau GmbH

## Crawler-mounted mobile crushing plant with jaw crusher model BR 850

Mobile crushing and recycling plant with jaw crusher 850 x 550 mm crawler-mounted, model BR 850, for natural stone and recycled material

#### **Main Components:**

Feed Hopper:approx. 4.5 m<sup>3</sup>

**Vibration Feeder:** 800 x 28700 mm output with grid in stepped arrangement for pre-screening

Conveyor Belt:BB 500 x 3050 for

pre-screened material

Single Swing Jaw Crusher:

850 x 550 mm

Gap Width: 30 - 120 mm

Performance: approx. 30 60 m<sup>3</sup>/h

Vibration Feeder: 1000 x 2600 mm

**Discharge Conveyor Belt:** BB 800 x 8050 mm

Engine: Diesel Engine appr. 100 kW/1800 rpm

with 53 kva generator

Chassis:Crawler track tracks width: 400 mm

axle-base:

**Control Unit with Remote Control** 

#### **Transport Dimensions**

Width:2,500 mm Length:10,870 mm Height:3,350 mm

Total Weight: 25.9 26.7 t