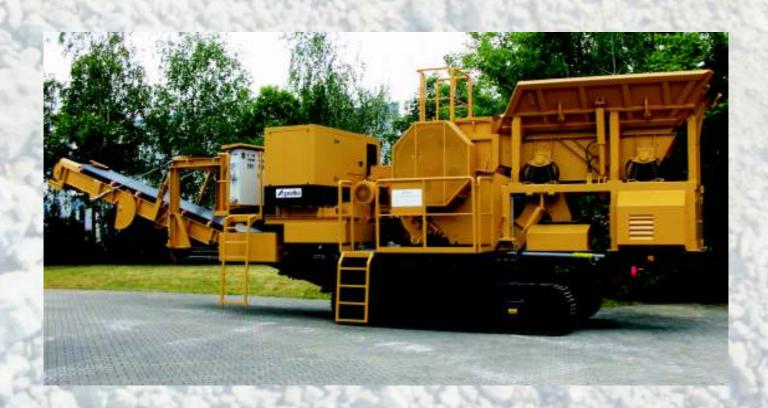

# Crawler-mounted mobile crushing plant with jaw crusher model BR 850

Innovative Design, Technology and Service

**Equipment for quarry and recycling of building material**

Apollo Maschinenbau GmbH

## Crawler-mounted mobile crushing plant with jaw crusher model BR 850

Mobile crushing and recycling plant with jaw crusher 850 x 550 mm crawler-mounted, model BR 850, for natural stone and recycled material

#### **Main Components:**

Feed Hopper:approx. 4.5 m<sup>3</sup>

**Vibration Feeder:** 800 x 28700 mm output with grid in stepped arrangement for pre-screening

Conveyor Belt:BB 500 x 3050 for

pre-screened material

Single Swing Jaw Crusher:

850 x 550 mm

Gap Width: 30 - 120 mm

Performance: approx. 30 60 m<sup>3</sup>/h

Vibration Feeder: 1000 x 2600 mm

**Discharge Conveyor Belt:** BB 800 x 8050 mm

Engine: Diesel Engine appr. 100 kW/1800 rpm

with 53 kva generator

Chassis:Crawler track tracks width: 400 mm

axle-base:

**Control Unit with Remote Control** 

#### **Transport Dimensions**

Width:2,500 mm Length:10,870 mm Height:3,350 mm

Total Weight: 25.9 26.7 t