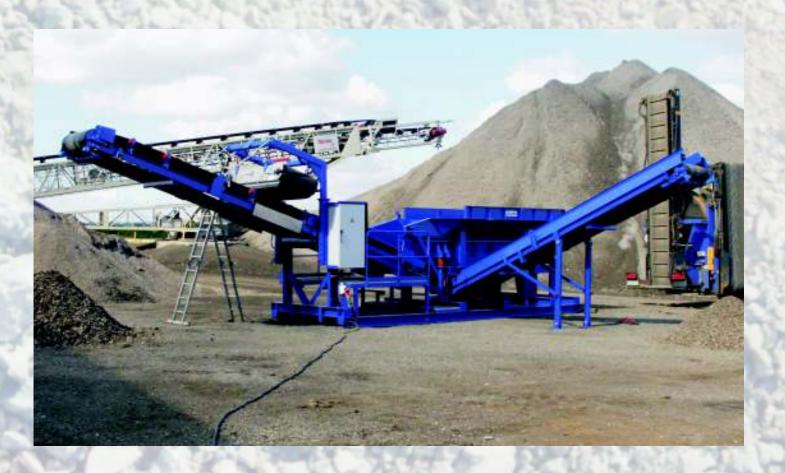

# **Ro-Ro Container Mobile Sorting Plants**

Ro-Ro Container mobile feed unit with sorting stand Model CSA 4200 for the feeding of crushing and screening plants

#### Main Modules:

Feed Hopperapprox. 5 cbm

### Vibrating Chute 800 x 4,200 mm

- If and when required either a prescreen or a subfloor can be applied
- Conveying speed continously adjustable from the work station via frequency inverter

# Sorting Conveyor Belt optional

- **B**elt width 1,000 x 7,500 mm
- -feed area equipped with glide rails
- -conveyor speed continuously adjustable via frequency inverter
- -folds for transportation

#### **Pre-screen Conveyor Belt**

- -Belt width 650 x 7.000 mm
- -with high side walls up to the discharge, serving as protective guard
- -conveyor can be plugged into the container chassis
- -With support

#### **Container Chassis**

- -length of the skates6,650 mm
- -width of the skates 2.500 mm
- -steel skate chassis in container size
- -brackets for towing on the site

Control panel with power input 63A