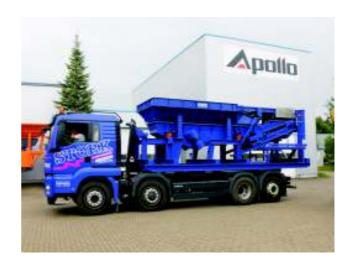

#### **Container Chassis**

- -length of the skates6,650 mm
- -width of the skates 2.500 mm
- -steel skate chassis in container size
- -brackets for towing on the site

Control panel with power input 63A

## **Transport Details and Dimensions**

Hook Lift Roll On Roll Off Container Sorting Plant

Width: 2,500 mm Length: 6,900 mm Height: 2,400 mm Total weight:approx. 7,700 kg

Dimensions and design are subject to change.