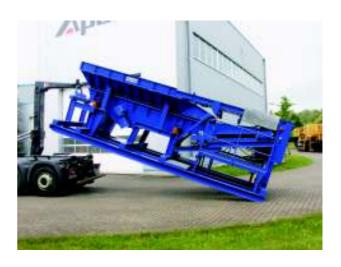

## **Transport Details and Dimensions**

Hook Lift Roll On Roll Off Container Sorting Plant

Width: 2,500 mm Length: 6,900 mm Height: 2,400 mm Total weight:approx. 7,700 kg

Dimensions and design are subject to change.