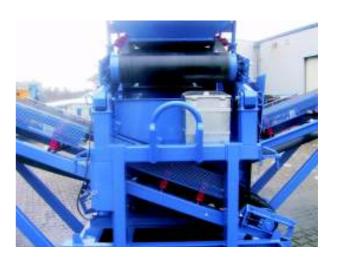

#### **Main Components**

**Double-deck screen-box:** 3,000 x 1,300 mm

**Feed Conveyor:** BB 800 x 4,900 mm

**Discharge Conveyor:** BB 650 x 6,000 mm

(Oversize Particles)

**Discharge Conveyor:** BB 650 x 6,000 mm

(Medium Particles)

Power Consumption: 25 kW

**Discharge Conveyor:** BB 800 x 6,000 mm

(Fine Particles)