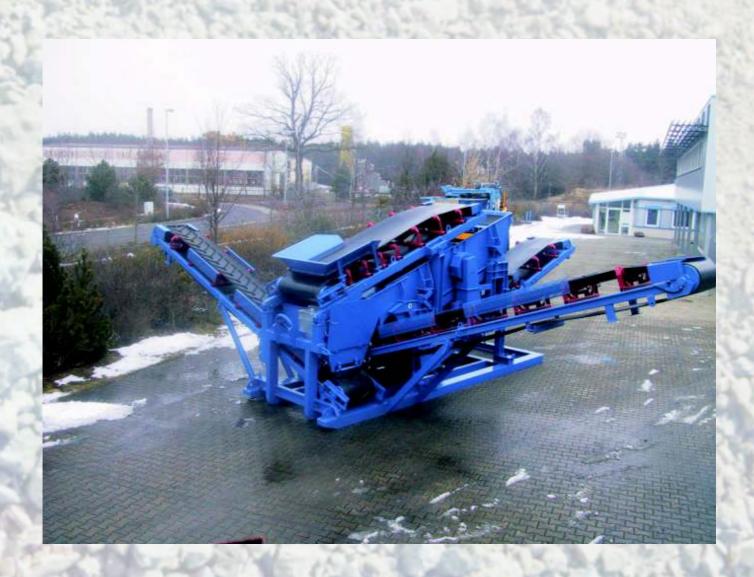

## **Skid-mounted Container Screening Plant Model SK 3000/2C**

Skid-mounted Container Screening Plant with double-deck vibrating screen 3,000 x 1,300 mm for screening building rubble and minerals

#### **Main Components**

**Double-deck screen-box:** 3,000 x 1,300 mm

**Feed Conveyor:** BB 800 x 4,900 mm

**Discharge Conveyor:** BB 650 x 6,000 mm

(Oversize Particles)

**Discharge Conveyor:** BB 650 x 6,000 mm

(Medium Particles)

Power Consumption: 25 kW

**Discharge Conveyor:** BB 800 x 6,000 mm

(Fine Particles)