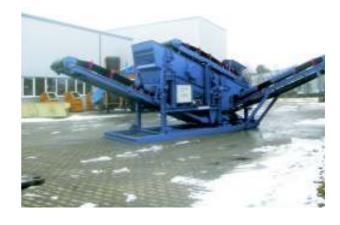

## **Skid-mounted Container Screening Plant Model SK 3000/2C**

Skid-mounted Container Screening Plant with double-deck vibrating screen 3,000 x 1,300 mm for screening building rubble and minerals

#### **Transport Dimensions**

Width: 2,500 mm Length: 7,300 mm Height: 2,800 mm

Total Weight: approx. 8,800 kg

### **Dimensions when Operating**

Width: 10,265 mm Length: 8,150 mm Height: 3,265 mm

Total Weight: approx. 8,500 kg

Dimensions and design are subject to change.

Tel.: +49 (0)3385 510 200 Fax.: +49 (0)3385 510 203