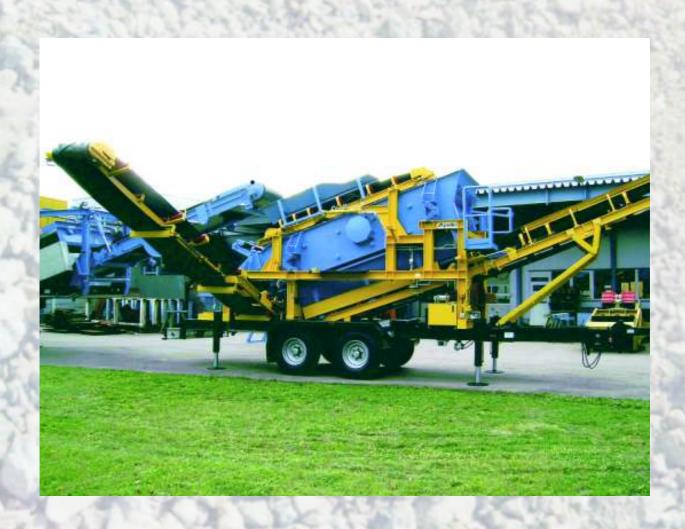

## Mobile Screening Plants on Wheels Model SM 4000/2

Mobile screening plant with twin deck screen box with vibrating scheen 4,000 x 1,500 mm for screening of building debris and minerals

### **Main Components:**

**Twin Deck Screen Box:** 

4,000 x 1,500 mm

Feed Conveyor:

BB 1,000 x 3,500 mm

**Discharge Conveyor:** (Oversize grain)

BB 650 x 3,900 mm

**Discharge Conveyor:** (Medium size grain)

BB 650 x 6,650 mm

**Discharge Conveyor:** (Fines)

BB 1,000 x 8,850 mm

**Power Consumption:** 

Electrical power supply

approx. 30 kW

**Chassis:** 

2-axle trailer with air brake, lighting, supports; trailer corresponds to

### **Transport Dimensions**

Width: 2,500 mm
Length: 9,780 mm
Height: 3,950 mm
Total weight:approx. 11,000 kg

Dimensions and design are subject to change.

Tel.: +49 (0)3385 510 200 Fax.: +49 (0)3385 510 203