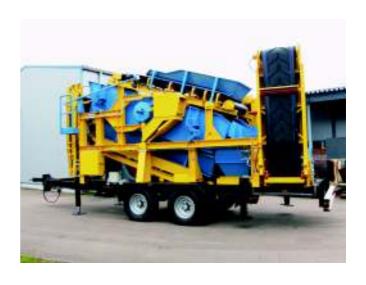

## Mobile Screening Plants on Wheels Model SM 4000/2

Mobile screening plant with twin deck screen box with vibrating scheen 4,000 x 1,500 mm for screening of building debris and minerals

### **Main Components:**

**Twin Deck Screen Box:** 

4,000 x 1,500 mm

Feed Conveyor:

BB 1,000 x 3,500 mm

**Discharge Conveyor:** (Oversize grain)

BB 650 x 3,900 mm

**Discharge Conveyor:** (Medium size grain)

BB 650 x 6,650 mm

**Discharge Conveyor:** (Fines)

BB 1,000 x 8,850 mm

**Power Consumption:** 

Electrical power supply

approx. 30 kW

**Chassis:** 

2-axle trailer with air brake, lighting, supports; trailer corresponds to