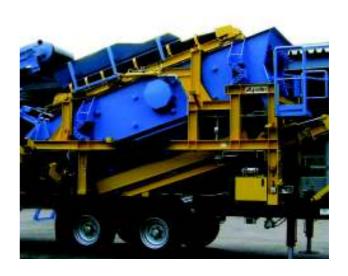

## Mobile Screening Plants on Wheels Model SM 4000/2

Mobile screening plant with twin deck screen box with vibrating scheen 4,000 x 1,500 mm for screening of building debris and minerals

### **Main Components:**

**Twin Deck Screen Box:** 

4,000 x 1,500 mm

Feed Conveyor:

BB 1,000 x 3,500 mm

**Discharge Conveyor:** (Oversize grain)

BB 650 x 3,900 mm

**Discharge Conveyor:** (Medium size grain)

BB 650 x 6,650 mm

**Discharge Conveyor:** (Fines)

BB 1,000 x 8,850 mm

**Power Consumption:** 

Electrical power supply

approx. 30 kW

**Chassis:** 

2-axle trailer with air brake, lighting, supports; trailer corresponds to